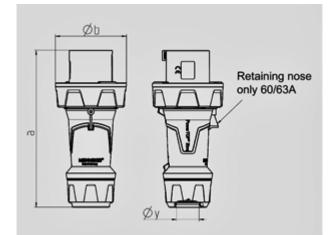

| Drawing                  | Amp.  | 63  |     |     | 125 |     |     |
|--------------------------|-------|-----|-----|-----|-----|-----|-----|
| 2 MB 225                 | Poles | 3   | 4   | 5   | 3   | 4   | 5   |
| Dim. in mm               | а     | 250 | 250 | 250 | 290 | 290 | 290 |
|                          | b     | 114 | 114 | 114 | 130 | 130 | 130 |
|                          | у     | 36  | 36  | 36  | 49  | 49  | 49  |
|                          |       |     |     |     |     |     |     |
| Terminal for cond. cross |       | 6   | 6   | 6   | 25  | 25  | 25  |
| section (mm²) minmax.    |       | —16 | —16 | —16 | —50 | —50 | —50 |