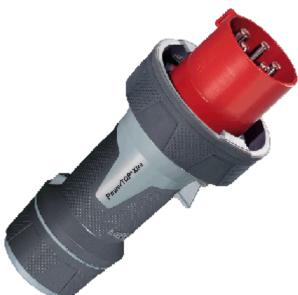

## Plug PowerTOP® Xtra - Part no. 13225

- screw terminals
- rubberised grip area
- frame terminals
- highly heat resistant contact carrier

- nickel plated contacts
  cable gland and sealing
  strain relief and protection against kinking
  enclosure with thread lock
- two safety slides

IP 67 Protection type Ampere 125A Poles 5p Voltage 400V Hertz 50-60Hz Earth position 6h Contact nickel plated contacts, highly heat resistant contact carri Connection technology Screw terminals

Std. Pack. 5 Qty.